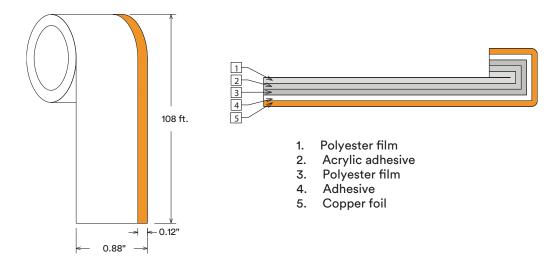

## DV1132 Copper Shielding Tape with cuffed edge

## PRODUCT DESCRIPTION

Copper foil laminate combined with polyester tape with one edge of the roll folded. There is no exposed adhesive and the tape is designed for cable shielding.

## PRODUCT CONSTRUCTION

Copper laminate - .7 mil copper foil / white tint 1 mil polyester film.

Polyester tape - 1 mil film with 1.5 mil acrylic adhesive.